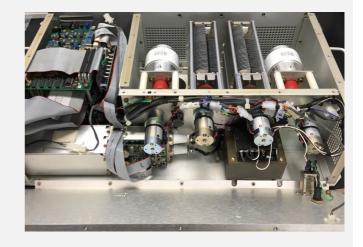

## **Details**

ICPsm matching network unit from RF Services. Part number 553-09908-00

A Mattson ICPsm special up-grade

This specialised repair offers customer who are running this obsoleted and very rare match an opportunity for improvements. Extending the life time where no factory support is available.

Decremental in it's ability to match reliably this up-grade helps to increase the life time of this match in the continuous production environments.

Long year experience with this match has shown the weaknesses of this match and how to improve them.

With the help of many customers I have been able to locate the match central tuning position and adapt new components to help reduce the amount of errors which can occur.

The up-grade includes the testing of the vacuum capacitors and setting specification for them to be within.

New air capacitors are installed to improve the reliability of the match and prevent inbalance of the match.

Factory specific wishes for set-up can be applied. I.e. An on-site setting, known configuration can be applied. Or an on-site setting of a working match can be copied.

All PCB"s must be working to apply this upgrade.