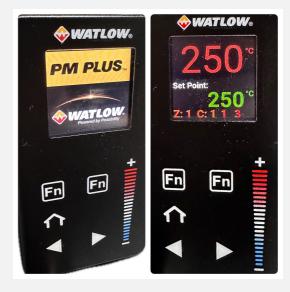

## **Details**

Watlow has removed the EZ zone controller from their product line and replaced it with the new PM PLUS model.

The replacement PM PLUS controller has to be specially configured to be able to work with the grounded Thermal couple of the Mattson heater.

The PM PLUS new touch buttons are easy to use. To reach the menu press the > and then the - button to move down the list, the > to reach the input area and the \* or - button to change the input. With < button return to previous screen and the Home button to return to Home.